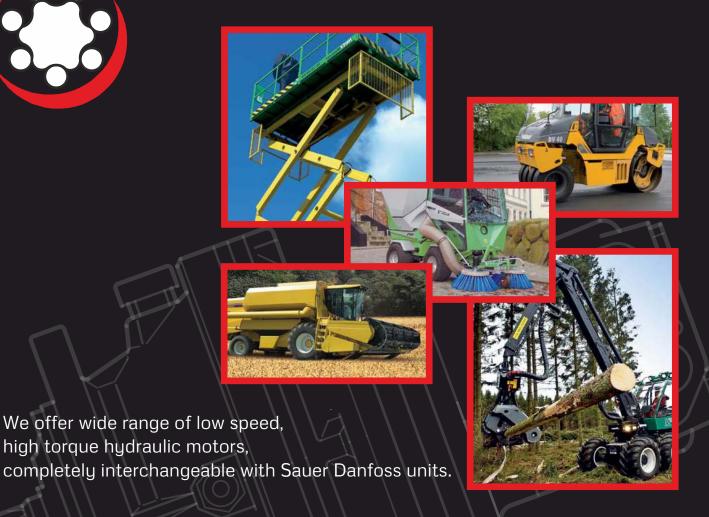

### Hydraulic Orbital Motors

Our quality products meet the demands of Agricultural, Mobile and Industrial applications machineries. We do offer geometrical displacements between 8 and 800 ccm/rev, peak pressure up to 300 bars and rotational speed up to 2450 rpm. Wide variety of assembly configurations and shaft versions, choice of port types, product special features are available as well.

|    | 8ccm                      |            |              |                          |                                   |                      |     |                            |          |                        | 800ccm |
|----|---------------------------|------------|--------------|--------------------------|-----------------------------------|----------------------|-----|----------------------------|----------|------------------------|--------|
|    | Salt&GritSpreaders        | ForkliftTr | rucks-3Wheel | MiniExcavators(<2t)      |                                   |                      | Ski | kidSteerLoader             |          | ForestryHarvesterHead  |        |
| `[ | Sweepers(Street&Industria | )          | ConsumerMowe | rs Com                   | Commercial Mowers & Golf Equipmen |                      |     | Screening&CrushingMachines |          |                        |        |
|    |                           | Сс         |              |                          | ConstructionAttachments           |                      |     |                            |          |                        |        |
|    |                           |            | Muni         | MunicipalVehicles(<1,5t) |                                   | MunicipalVehicles(>1 |     | RoadRoll                   | ers(<2t) | TrenchCompactor        |        |
|    |                           |            | BaleWra      |                          |                                   |                      |     | Asphalt                    | Pavers   |                        |        |
|    |                           |            |              | Aerial                   | Lifts(Boom&Scissor)               |                      |     |                            |          | Harvester(Beet&Potato) |        |