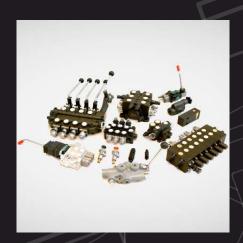

# Monoblock / Proportional / Sectional Valves Directional Control Valves

Our Directional Control Valves are designed for distribution and control of the flow between the hydraulic pump and executive mechanisms (such as cylinders, hydraulic motor, etc.). Relief valve is integrated as a standard.

Production range includes manually, electrically and pneumatically o

manually, electrically and pneumatically operated directional control valves.

Depending on the application customer may choose from 1 to 8 control spools as well as between 40 and 120 liters per minute flow.