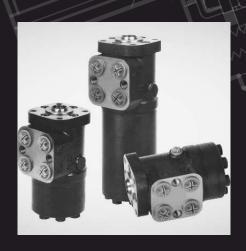

## Hydrostatic Steering Units (Power Steering)

Henderson Hydraulics manufacture complete line of hydrostatic steering units used for low speed vehicles which driving speed does not exceeding 60 km/h - such as road-building machineries, forklift trucks, harvesters, skid and backhoe loaders, off-highway equipment, etc.

With displacement from 40 to 1000 ccm/rev. and rated pressure up to 175 bars. The hydraulic power units amplify the torque to the steering cylinders at the same time avoiding the need of mechanical connection as well.

Our production range includes also wide diversity of open and closed center models, load and non-load reaction units, load sensing option and torque amplifier units. Other accessories such as steering columns, priority valves and valve blocks are also available.