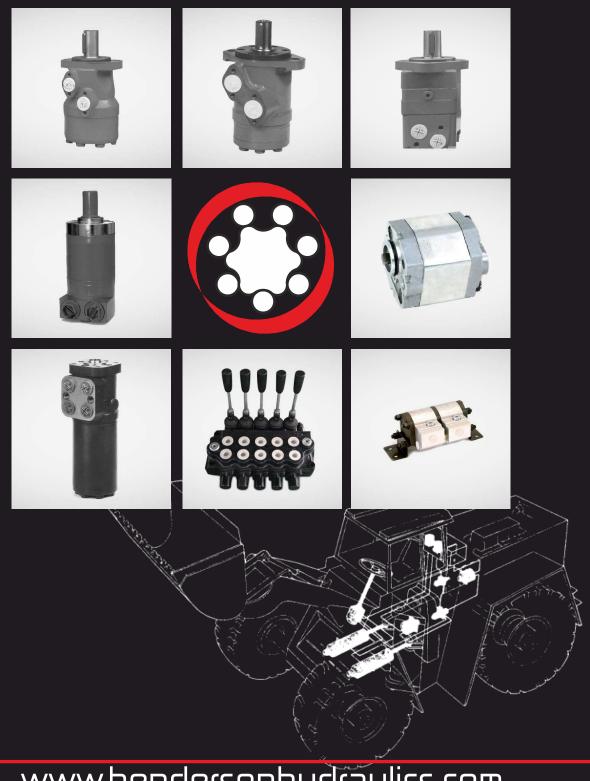

### Hydraulic Orbital Motors

Our quality products meet the demands of Agricultural, Mobile and Industrial applications machineries. We do offer geometrical displacements between 8 and 800 ccm/rev, peak pressure up to 300 bars and rotational speed up to 2450 rpm. Wide variety of assembly configurations and shaft versions, choice of port types, product special features are available as well.

### Gear Pumps

Our gear pumps are engineered and reliably build to achieve high efficiency hydraulics performance meeting the demand today's manufacturers and OEMs demand.

Fixed displacement gear pumps are the most common hydraulic component. Simple in design, with few moving parts, Henderson Hydraulics has designed these gear pumps to meet the rigors of industrial use.

# Monoblock / Proportional / Sectional Valves Directional Control Valves

Our Directional Control Valves are designed for distribution and control of the flow between the hydraulic pump and executive mechanisms (such as cylinders, hydraulic motor, etc.). Relief valve is integrated as a standard.

## Hydrostatic Steering Units (Power Steering)

Henderson Hydraulics manufacture complete line of hydrostatic steering units used for low speed vehicles which driving speed does not exceeding 60 km/h - such as road-building machineries, forklift trucks, harvesters, skid and backhoe loaders, off-highway equipment, etc.